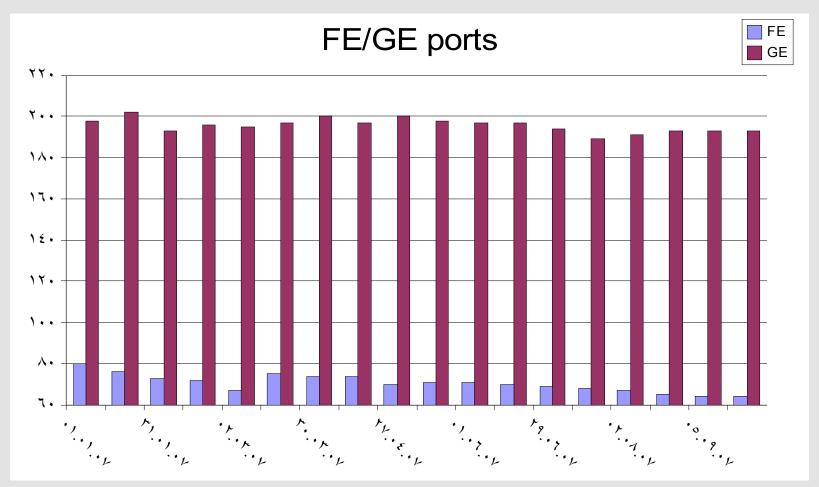

| Х       |         |        |
| Avaya/Tenovis, Kleyerstr. 79 (Building K)      | Х       | Х       |         |        |
| Global Crossing, Kleyerstr. 90 (Building A)    | Х       | Х       |         |        |
| Interxion, FRA1, Hanauer Landstr. 302          | Х       | Х       | Х       | Х      |
| Interxion, FRA2, Hanauer Landstr. 304A         | Х       | Х       | Х       |        |
| Interxion, FRA3, Weissmüller Str. 21           | Х       | Х       | Х       |        |
| Interxion, FRA4, Weissmüller Str. 19           | Х       | Х       | Х       | Х      |
| I.T.E.N.O.S., Rebstöckerstr. 25-31 (MMR B2.06) | Х       | Х       |         |        |
| Telecity Redbus, Gutleutstr. 310               | Х       | Х       | Х       | Х      |



#### Locations





## **DE-CIX Ports**





#### **DE-CIX Ports ctd.**





## **Topology today**



- All connections are n x dark fiber
- fiber protection devices are used to build backbone redundancy
- Robust design, has its limitations



## **Future Topology**



- "Double star" topology
- Core and access switches use DWDM to interconnect and fiber protection devices to fail over
- Changes will be done in several steps to achieve smooth migration



## **Future Topology**





## **Recent News**

- Takeover of Hamburg based WORK-IX (30 customers)
- Expanded Frankfurt office (free conference facilities for customers; Force10 Germany Office)



## Whats next ?

- Hire additional support & business development staff
- More switches, new topology
- Promotional offer Oct-Dec, save 3000 EUR



## **Recent/Upcoming Events hosted b