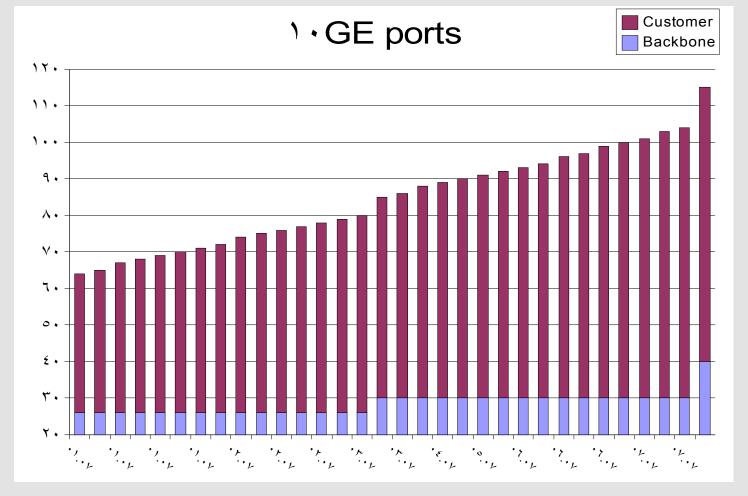

## **DE-CIX Ports**

#### **DE-CIX Ports ctd.**

|   |                 | <u>09/2006</u> | <u>09/2007</u> | <u>12/2007</u> |
|---|-----------------|----------------|----------------|----------------|
|   |                 |                |                | (Plan)         |
| _ | # Customers     | 180            | 216            | 230            |
| _ | # Colos served  | 5              | 9              | 10             |
| _ | # switches      | 3 C6509        | 4 E1200        | 5 E1200        |
| _ | # Ports (total) | 260            | 333            | 345            |
| _ | # 10GE ports    | ~ 25           | 115            | 140            |
| _ | Peak Traffic    | 90Gbps         | 200+Gbps       | 250Gbps        |