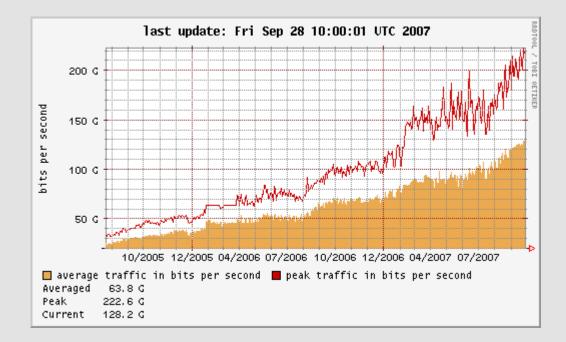

## Traffic

|   |                 | <u>09/2006</u> | <u>09/2007</u> | <u>12/2007</u> |
|---|-----------------|----------------|----------------|----------------|
|   |                 |                |                | (Plan)         |
| _ | # Customers     | 180            | 216            | 230            |
| _ | # Colos served  | 5              | 9              | 10             |
| _ | # switches      | 3 C6509        | 4 E1200        | 5 E1200        |
| _ | # Ports (total) | 260            | 333            | 345            |
| _ | # 10GE ports    | ~ 25           | 115            | 140            |
| _ | Peak Traffic    | 90Gbps         | 200+Gbps       | 250Gbps        |