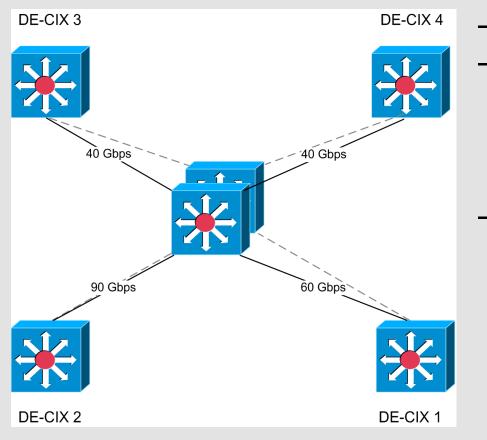

## **Future Topology**

- "Double star" topology
- Core and access switches use DWDM to interconnect and fiber protection devices to fail over
- Changes will be done in several steps to achieve smooth migration

## **Future Topology**