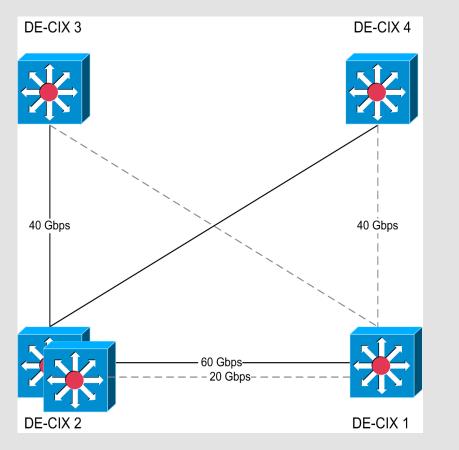

## **Topology today**

- All connections are n x dark fiber
- fiber protection devices are used to build backbone redundancy
- Robust design, has its limitations