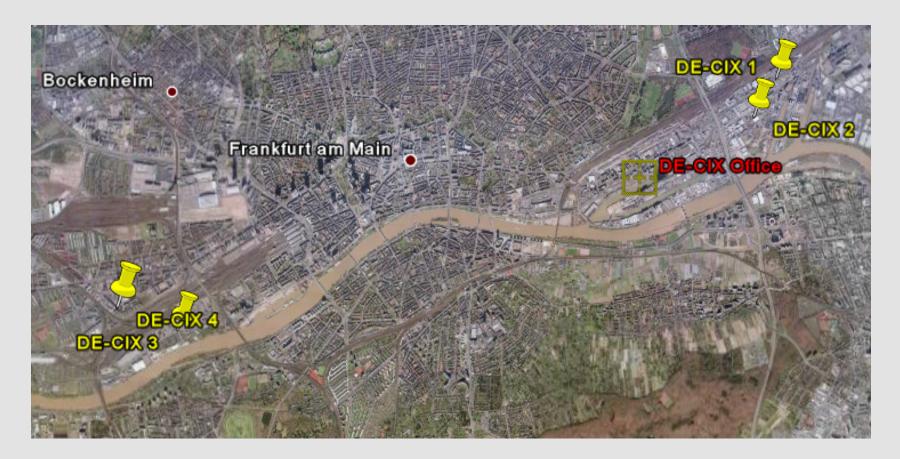

#### **Locations**

| DE-CIX enabled sites                           | Public  | Private | Private | Router |
|------------------------------------------------|---------|---------|---------|--------|
| in Frankfurt/Germany:                          | Peering | VLAN    | IC      | Colo   |
| ancotel, Kleyerstr. 90 (MMR T2)                |         | Х       |         |        |
| Avaya/Tenovis, Kleyerstr. 79 (Building K)      | Х       | Х       |         |        |
| Global Crossing, Kleyerstr. 90 (Building A)    | Х       | Х       |         |        |
| Interxion, FRA1, Hanauer Landstr. 302          | Х       | Х       | Х       | Х      |
| Interxion, FRA2, Hanauer Landstr. 304A         | Х       | Х       | Х       |        |
| Interxion, FRA3, Weissmüller Str. 21           | Х       | Х       | Х       |        |
| Interxion, FRA4, Weissmüller Str. 19           | Х       | Х       | Х       | Х      |
| I.T.E.N.O.S., Rebstöckerstr. 25-31 (MMR B2.06) | Х       | Х       |         |        |
| Telecity Redbus, Gutleutstr. 310               | Х       | Х       | Х       | Х      |

#### Locations