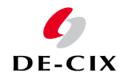

## **Future Topology**

- "Double star" topology
- Core and access switches use DWDM to interconnect and fiber protection devices to fail over
- Changes will be done in several steps to achieve smooth migration

## **Future Topology**