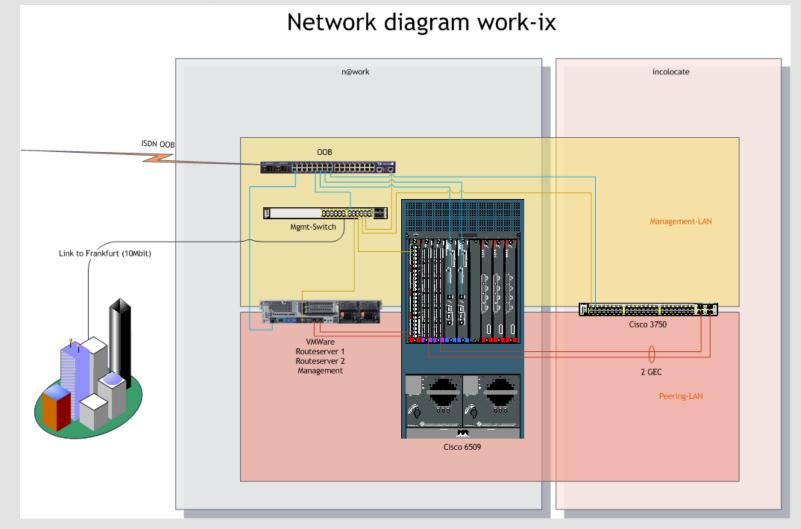

#### Technical setup

## What has changed ?

- DE-CIX took over Work-IX on June 1st, 2007.
- Existing infrastructure was replaced with carrier grade Cisco 6509 Sup720 switching gear (one operational plus one for spare parts)
- Routeservers as new service were deployed
- 24x7 Hotline, on-site spare parts etc.
- DE-CIX and Work-IX Peering LANs are completly independent (no connection planned)

#### Sites served

- The home of Work-IX is the Wendenstrasse 375-379 building in Hamburg.
- The following sites are served:
  - n@work, 1st floor (switch location)
  - GlobalConnect, 3rd floor
- Carriers serving these sites:
  - Arcor, Cogent, Gasline, Global Connect, Global Crossing, Interoute, KPN, Lambdanet, Level3, Versatel