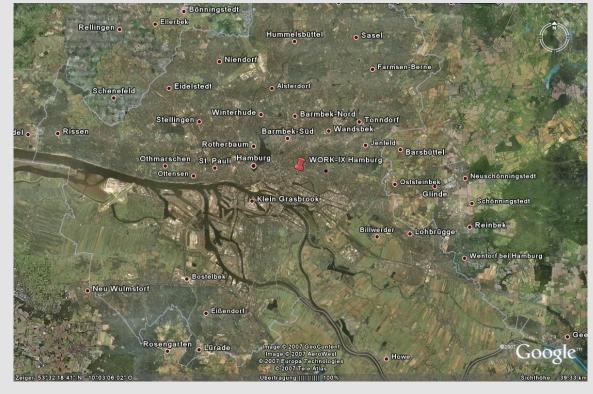

#### **WORK-IX** Location

#### Sites served

- The home of Work-IX is the Wendenstrasse 375-379 building in Hamburg.
- The following sites are served:
  - n@work, 1st floor (switch location)
  - GlobalConnect, 3rd floor
- Carriers serving these sites:
  - Arcor, Cogent, Gasline, Global Connect, Global Crossing, Interoute, KPN, Lambdanet, Level3, Versatel