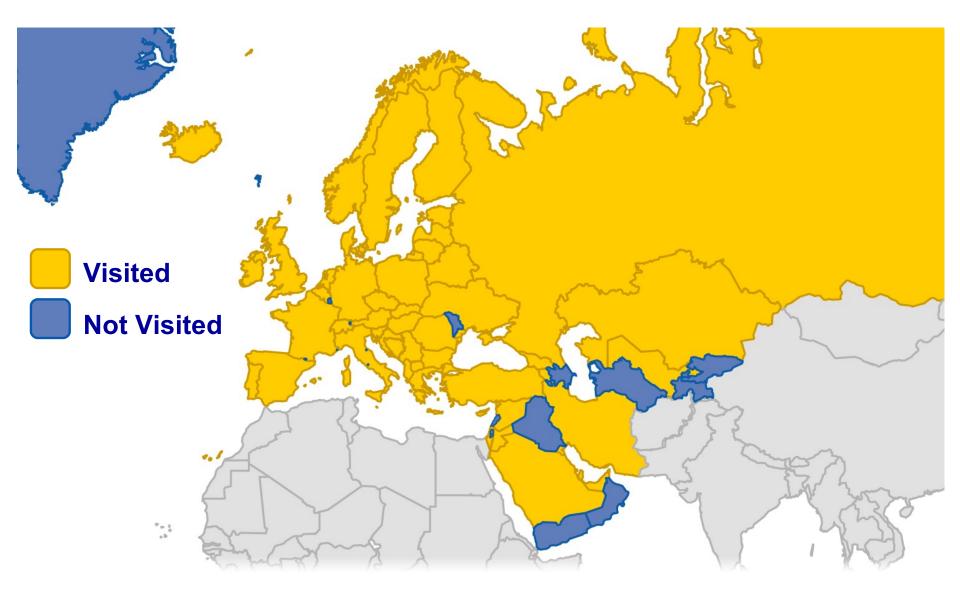

## We've been around

### 82 courses in 37 countries

- 49 Local Internet Registry courses
- 21 Routing Registry courses
- 12 DNS for LIRs courses

## Around 1700 attendees from 50 countries