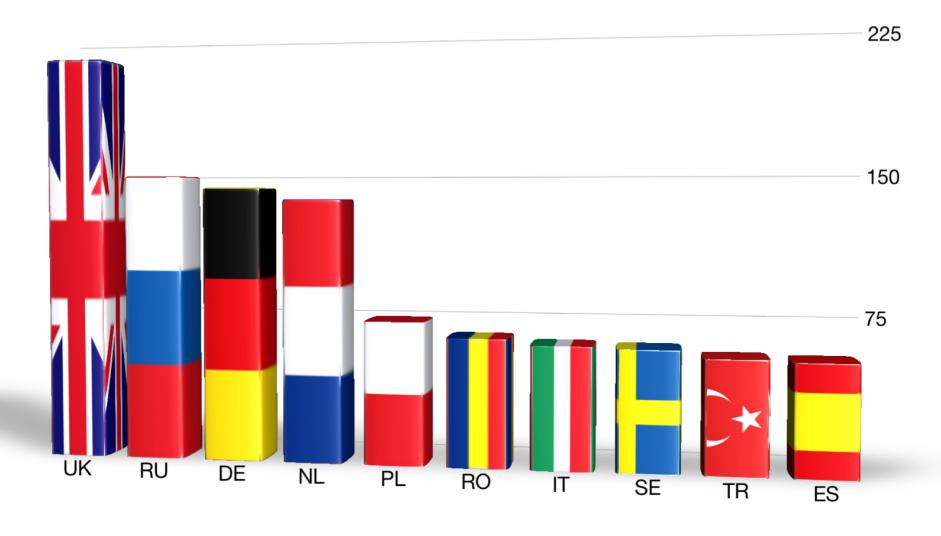

## **DNS for LIRs**

- DNSSEC and RIPE NCC DNS services











## **Training in 2007**

### 82 courses in 37 countries

- 49 Local Internet Registry courses
- 21 Routing Registry courses
- 12 DNS for LIRs courses

## Around 1700 attendees from 50 countries

# Upcoming destinations:

Poland, United Kingdom, France, Syria, Bulgaria, Netherlands, Kazakhstan, Spain, Greece



## We've been around





# We are coming to you

LIRs who attended a training in their own country







Learn at your own pace in your own space e-learning.ripe.net



## E-Learning

#### Available now:

- Using the RIPE Database
- RIR/NRO
- using PGP and X509
- Policy Development Process

#### Available soon:

- Anti-Spam
- DNS for LIRs
- IPv6 for LIRs
- Advanced Database





# RIPE NCC E-Learning Centre Usage





## **Our Hosts**

































CENTRE DE SUPERCOMPUTACIÓ DE CATALUNYA









TM Software



## **Hosting a Training Course**

## Being a host will allow you to:

- register five attendees of your own staff
- save on costs for travel and accommodation
- highlight your organisation's profile
- display your logo on the RIPE NCC website
- help the RIPE NCC organise more courses

Contact us at training@ripe.net
http://www.ripe.net/training/hosting.html



## **Other Developments**

## New approach to training

#### **Outreach activities**

- Reaching out to other audiences
- Participating in third party events
- RIR coordination

#### Feedback?

- training@ripe.net
- rumy@ripe.net